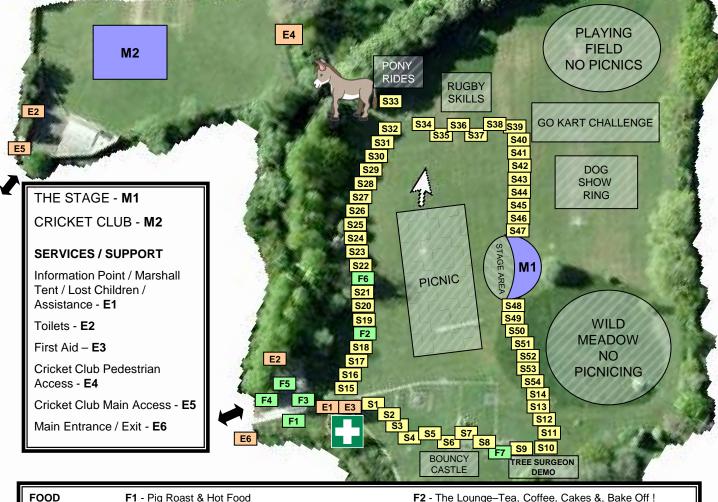

Supported by Alvechurch Parish Council and Bromsgrove District Council

| FOOD   | F1 - Pig Roast & Hot Food                             | F2 - The Lounge-Tea, Coffee, Cakes &, Bake Off !  |
|--------|-------------------------------------------------------|---------------------------------------------------|
|        | F3 - Ice Cream Van                                    | F4 – Wortley's Traditional Sweetshop              |
|        | F5 - Crepes at Chez Jacey                             | F6 - Hopwood WI                                   |
|        | F7 - LBH Catering                                     |                                                   |
| STALLS | S1 - Derek Packham                                    | S2 – Finlay's Journey for Brain Tumour Research   |
|        | S3 - Creativity                                       | S4 - Redditch & Bromsgrove Guide Dogs Fundraisers |
|        | S5 – Travel Counsellors                               | S6 - Sewn with Love Studio                        |
|        | S7 - Chris Davies Story Telling                       | S8 - J2 Home Accessories & Gifts                  |
|        | S9 - Fine Painting - Face Painting                    | S10 – Hopwood Tree Services (Go Kart Sponsor)     |
|        | S11 - 258th Birmingham Scouts Group                   | S12 - Rebecca Harris Woodcraft                    |
|        | S13 - Churches Together                               | S14 - The Creation Station Bromsgrove             |
|        | S15 - Alvechurch Village Society & Midlands Sinfonia  | S16 - Hopwood Community Park group                |
|        | S17 - The Silverlining Charity                        | S18 - My Little Pink Shed                         |
|        | S19 - Forever Living Products                         | S20 - Caledonia Glass                             |
|        | S21 - Worcester-Birmingham & Droitwich Canals Society | S22 - Love Emilia                                 |
|        | S23 - Lickey Valley Trefoil Guild                     | S24 - Withybed Poets – Poetry Writing             |
|        | S25 - The Lawns Residential Care Home                 | S26 - 4 Seasons Grounds & Landscaping Ltd         |
|        | S27 - Alvechurch Dramatic Society                     | S28 - GCB Falconry and Pest Solutions             |
|        | S29 - Bromsgrove and Redditch Network                 | S30 - BeautyByBaynham                             |
|        | S31 - Alvechurch Almshouse Charity                    | S32 - DUDLEY ZOO                                  |
|        | S33 - Dodderhill Equestrian                           | S34 - Home Security / Police / Cyber Crime Van    |
|        | S35 - Community Street Kitchen Homeless Project       | S36 - King Norton Rhinos Rugby Club               |
|        | <b>S37</b> - Fab 4 moms                               | S38 - YourVets Wythall                            |
|        | S39 - SPARE                                           | S40 - Maddies                                     |
|        | S41 - Dapper Dog Wear                                 | S42 - Blue Cross                                  |
|        | S43 - Hounds First Sighthound Rescue                  | S44 - Written and Rose                            |
|        | S45 - Cramar Cat Rescue and Sanctuary                 | S46 - Medic Malawi                                |
|        | S47 - Lil's Parlour                                   | S48 - Music Academy Midlands                      |
|        | S49 - 360 Play Redditch                               | S50 - Maidens Fayre                               |
|        | S51 - The Faery Gift Shop                             | S52 -Tom's Locker Shop                            |
|        | S53 – The Co-op / Baby Ava's Support Foundation       | S54 -The Incredible Edible Alvechurch Project     |

#### Alvechurch Picnic in the Park – Stall List & Details

| ORGANISATION                                    | ACTIVITY                                                                                                               |
|-------------------------------------------------|------------------------------------------------------------------------------------------------------------------------|
| 258th Birmingham Scouts Group                   | Promoting the existence / location of the group. Pocket money games – such as splat the rat                            |
| 360 Play Redditch                               | Messy play/ crafts and promotion                                                                                       |
| 4 Seasons Grounds                               | Hanging baskets, plants, pots and all things green                                                                     |
| i                                               |                                                                                                                        |
| Alvechurch Almshouse Charity                    | Promoting and informing the Village of our activities                                                                  |
| Alvechurch Dramatic Society                     | Publicising our group to the Village                                                                                   |
| Alvechurch Village Society                      | Membership promotion, Information about activities/ game                                                               |
| Baby Ava's Support Foundation                   | Charity awareness, items to raise funds for the charity, see us on the Co-op Stall                                     |
| BeautyByBaynham                                 | Selling cosmetics, hair care, skin care, health and slimming products plus offering gel nails                          |
| Blue Cross                                      | Selling animal related items and children's games, key door game, pick a straw, with prize every time                  |
| Bromsgrove and Redditch Network                 | Giving information about local volunteer opportunities,                                                                |
| Caledonia Glass                                 | Hand decorated glass-wares                                                                                             |
| Chris Davies Story Telling                      | Storytelling in our tepee                                                                                              |
| Churches Together                               | Offering people the chance to share news of people around the world for prayer                                         |
| Community Street Kitchen Homeless Project       |                                                                                                                        |
|                                                 | Soft Toy Tombola                                                                                                       |
| Constance Wallace -The Tea Room                 | Promoting the Tea Room & selling hot and cold refreshments                                                             |
| Cramar Cat Rescue                               | Lucky Bag Dip plus promotional items                                                                                   |
| Creativity                                      | Craft activities for children                                                                                          |
| Crepes at Chez Jacey                            | Freshly cooked sweet & savoury French-style crepes, choice of toppings, gluten-free, dairy-free, vegan mixes.          |
| Dapper Dog Wear                                 | Dapper Dog - Made to measure dog coats and bandannas, plus dog toys and harnesses.                                     |
| Derek Packham                                   | Hand made pens, wooden toy boxes, children's stools, chairs. flower boxes .                                            |
| Dodderhill Equestrian                           | Pony rides                                                                                                             |
| DUDLEY ZOO                                      | Animal show & tell, animal themed face painting, bio facts, kids go free vouchers and promotional literature.          |
| Fab 4 moms                                      | Promoting exercise classes for moms with babies, a raffle and an exercise challenge.                                   |
| Fine painting                                   |                                                                                                                        |
|                                                 | Face and body painting for all ages                                                                                    |
| Finlays Journey for Brain Tumour Research       | Tombola, Fairground games & Alvechurch Rocks Competition                                                               |
| Forever Living Products                         | Aloevera health products, skincare, weight management, sports performance & animal care with free trials               |
| GCB Falconry and Pest Solutions                 | Opportunity to hold birds of prey, get to know about their welfare and up keep                                         |
| Hopwood Community Park group                    | Promoting Hopwood park and how the community would want to see it looking in the future.                               |
| Hopwood Tree Services (Go Kart Sponsor)         | Advertising tree services for the local community. Displaying our equipment including wood-chippers.                   |
| Hopwood WI                                      | Sweet, savoury food and gluten free and sugar free selection.                                                          |
| Hounds First Sighthound Rescue                  | Selling merchandise and educating the public on our rescue dogs                                                        |
| J2 Home Accesories & Gifts                      | Promoting our range of giftware                                                                                        |
| Kings Norton Rhinos                             | Rugby club promotion/come and try it                                                                                   |
| LBH Catering                                    | Selling children's themed food boxes. ie Dinosaurs, Unicorns and Emoji                                                 |
|                                                 | Home make cakes plus 2 games for children with a prize even/thing time                                                 |
| Lickey Valley Trefoil Guild                     | Home make cakes plus 2 games for children with a prize everything time.                                                |
| Lil's Parlour                                   | Homemade brownies and cakes made with local, seasonal ingredients                                                      |
| Love, Emilia                                    | Handmade jewellery and gifts, using beads and gemstones sourced from all around the world                              |
| Maddies                                         | Small company selling handmade natural dog treats, inspired by & named after our rescue staffie Maddie                 |
| Maidens Fayre                                   | Homemade Preserves. Jam, marmalade, chutney, cordial and Croome Cuisine Cheese                                         |
| Medic Malawi                                    | African crafts and cross stitch boxes                                                                                  |
| Music Academy Midlands                          | Free Rock-star Music Lessons                                                                                           |
| My Little Pink Shed                             | Upcycling. Picture frames into dog lead hooks, coat hooks, key hooks and chalk boards. Pallet wood dog beds,           |
|                                                 | boxes, shelves and planters. Bespoke commissions available.                                                            |
| Police                                          | Showcasing our Local Service                                                                                           |
| Rebecca Harris Woodcraft                        | Handmade wooden serving boards, bowls, wine glass holders, candle holders, wedding decor, keyrings plus                |
| Redditch & Bromsgrove Guide Dogs Fundraisers    | speaking to people about how I make my products and what wood turning is about.                                        |
|                                                 | Tombola, raffle, cake sales, pat and chat with Guide Dogs                                                              |
| Sewn with love studio                           | Hand made crafts - Selling bunting, rag dolls, knitted animals, sewn animals, crochet blankets!                        |
| The Co-op                                       | Running a tombola and Stocks to raise money for Baby Ava's Support Foundation and the Brownies                         |
| The Creation Station Bromsgrove                 | Arts and crafts for children                                                                                           |
| The Incredible Edible Alvechurch Project        | Come and see what we're all about                                                                                      |
| The faery gift shop                             | All things fairy, unicorny, mermaids, hand made items including jewellery, printed t-shirts/bags & pretty giftware for |
|                                                 | adults and children.                                                                                                   |
| The Lawns Residential Care Home                 | Family tombola                                                                                                         |
| The Lounge                                      | Traditional home made teas and coffees with a bake off competition                                                     |
| The Midland Sinfonia                            | Promoting classical music                                                                                              |
| The Silverlining Charity                        | Promoting our charity offering free, community based support services for all adults living / working with brain       |
|                                                 | injury. Running a raffle and helping us spread the word.                                                               |
| Worcester-Birmingham & Droitwich Canals Society | Publicising our charity and selling a few bits and pieces.                                                             |
| Tom's Locker Shop                               | Junior start-up selling refreshments, from drinks to sweets!                                                           |
| Travel Counsellors                              | Helping people with holiday planning                                                                                   |
| Withybed Poets                                  | Writing poetry on demand                                                                                               |
| Wortleys Traditional Sweetshop                  | Sale of traditional sweets and candies, also coffees (cappuccino/latte etc), milkshakes, cold drinks                   |
| Written and Rose                                | Bespoke cards & hand painted prints in frames                                                                          |
| YourVets Wythall                                | Promoting the clinic, tombola for local animal charity, free dental checks for dogs, children's colouring comp         |
|                                                 |                                                                                                                        |