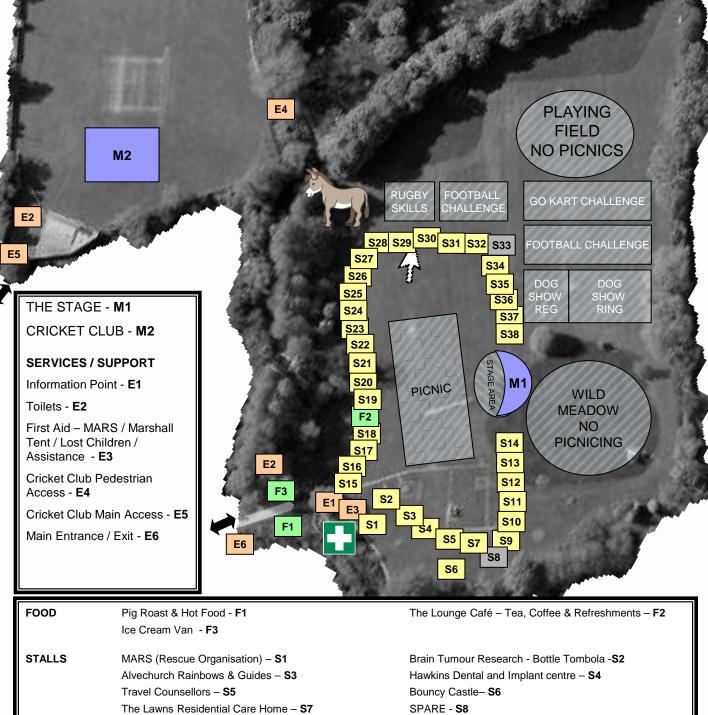

THOMAS BROTHERS MELY OWNED FUNCTION OF FUNCTION TO DEFL 12A Red Lion Street, Alvechurch, Worcestershire B48 7LF 0121 445 3422

Fine Painting - Face Painting -S9 Music Academy Midlands-S11 Churches Together - S13 Alvechurch Village Society & Midlands Sinfonia- S15 Hopwood WI-S17 Youth @ The Lounge Slime Time - S19 Love Emilia--S21 Withybed Poets - Poetry Writing - S23 Charles Lovell & Co - S25 Alvechurch Dramatic Society- S27 Home Security / Police / Cyber Crime Van -S29 Bubbles & Suds / DJ Handmade Cards S31 SPARE - **S33** Blue Cross- S35 YourVets Wythall - S37 Redditch 360 Play - Roaming

Hawkins Dental and Implant centre – S4 Bouncy Castle– S6 SPARE - S8 The Creation Station –S10 Rebecca Harris Woodcraft – S12 Baby Ava's Support Foundation / Owl Tree Cakery -S14 Neighbourhood Plan - S16 Fleur Design Flower Art –S18 The Lounge Project – Fun Photos & Bake Off – S20 Worcester-Birmingham & Droitwich Canals Society - S22 Lickey Valley Trefoil Guild—S24 4 Seasons Grounds & Landscaping Ltd – S26 Harlequin Horses -S28 King Norton Rhinos Rugby Club- –S30 Alvechurch Youth F.C. Fun Football Games –S32 Forever Living –S34 Alvechurch Dog Grooming – S36 Cramar Cat Rescue and Sanctuary – S38